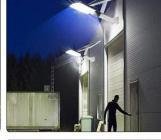

rking time: -2 days
- Remote control, light control with battery capacity indicator



Power Solar

### Technical Data / Datos técnicos

| Model      | Rated Power | Chip    | ССТ        | Efficiency | Lithium Battery | Power Solar | Size(mm)     |
|------------|-------------|---------|------------|------------|-----------------|-------------|--------------|
| SSL316-50  | 50W         | SMD2835 | 3000-6500K | 120lm/W    | 3.7V / 22Ah     | 6V / 25W    | 467x160x73mm |
| SSL316-100 | 100W        | SMD2835 | 3000-6500K | 120lm/W    | 3.7V / 26Ah     | 6V / 30W    | 528x180x83mm |
| SSL316-150 | 150W        | SMD2835 | 3000-6500K | 120lm/W    | 3.7V / 31Ah     | 6V / 35W    | 600x200x83mm |

# Application / Aplicaciones



# Remote controller / Control Remoto



Application / Aplicaciones









INT.REF.: SSL316-50/5820 - SL316-100/7090 - SL316-150/8150