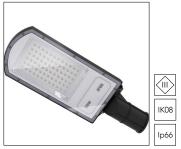

# **SSL316 SOLAR STREET LIGHT**

- Solar Street Light
  Main body is die-casting front side made of aluminum + Pc and Lens
  Led Street Light with Transparent glass
  SMD2835 Sanan led chip
  Easy access to LED and driver
  3000-6500K colour temperature options

- lp66 rating , water and rust proof protection CRI>80

- IK08 rating housing protection Warranty 5 years Remarks: Charging time: 4-5Hrs (30% in rainy and cloudy days, Working time: -2 days
- Remote control, light control with battery capacity indicator