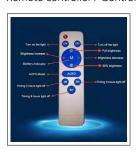

# Remote controller / Control Remoto

Application / Aplicaciones

INT.REF.: SSL316-50/5820 - SL316-100/7090 - SL316-150/8150