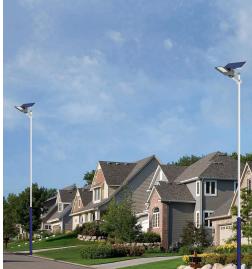

g time: -2 days
- Remote control, light control with battery capacity indicator



Power Solar

### Technical Data / Datos técnicos

| Model      | Rated Power | Chip    | ССТ        | Efficiency | Lithium Battery | Power Solar | Size(mm)     |
|------------|-------------|---------|------------|------------|-----------------|-------------|--------------|
| SSL316-50  | 50W         | SMD2835 | 3000-6500K | 120lm/W    | 3.7V / 22Ah     | 6V / 25W    | 467x160x73mm |
| SSL316-100 | 100W        | SMD2835 | 3000-6500K | 120lm/W    | 3.7V / 26Ah     | 6V / 30W    | 528x180x83mm |
| SSL316-150 | 150W        | SMD2835 | 3000-6500K | 120lm/W    | 3.7V / 31Ah     | 6V / 35W    | 600x200x83mm |

# Application / Aplicaciones



# Remote controller / Control Remoto



Application / Aplicaciones









INT.REF.: SSL316-50/5820 - SL316-100/7090 - SL316-150/8150