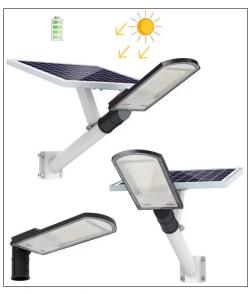

5 years Remarks: Charging time: 4-5Hrs (30% in rainy and cloudy days, Working time: -2 days
- Remote control, light control with battery capacity indicator



Power Solar

### Technical Data / Datos técnicos

| Model      | Rated Power | Chip    | ССТ        | Efficiency | Lithium Battery | Power Solar | Size(mm)     |
|------------|-------------|---------|------------|------------|-----------------|-------------|--------------|
| SSL316-50  | 50W         | SMD2835 | 3000-6500K | 120lm/W    | 3.7V / 22Ah     | 6V / 25W    | 467x160x73mm |
| SSL316-100 | 100W        | SMD2835 | 3000-6500K | 120lm/W    | 3.7V / 26Ah     | 6V / 30W    | 528x180x83mm |
| SSL316-150 | 150W        | SMD2835 | 3000-6500K | 120lm/W    | 3.7V / 31Ah     | 6V / 35W    | 600x200x83mm |

# Application / Aplicaciones



# Remote controller / Control Remoto



Application / Aplicaciones









INT.REF.: SSL316-50/5820 - SL316-100/7090 - SL316-150/8150