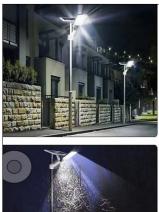

Working time: -2 days
- Remote control, light control with battery capacity indicator



Power Solar

### Technical Data / Datos técnicos

| Model      | Rated Power | Chip    | ССТ        | Efficiency | Lithium Battery | Power Solar | Size(mm)     |
|------------|-------------|---------|------------|------------|-----------------|-------------|--------------|
| SSL316-50  | 50W         | SMD2835 | 3000-6500K | 120lm/W    | 3.7V / 22Ah     | 6V / 25W    | 467x160x73mm |
| SSL316-100 | 100W        | SMD2835 | 3000-6500K | 120lm/W    | 3.7V / 26Ah     | 6V / 30W    | 528x180x83mm |
| SSL316-150 | 150W        | SMD2835 | 3000-6500K | 120lm/W    | 3.7V / 31Ah     | 6V / 35W    | 600x200x83mm |

# Application / Aplicaciones



# Remote controller / Control Remoto



Application / Aplicaciones









INT.REF.: SSL316-50/5820 - SL316-100/7090 - SL316-150/8150