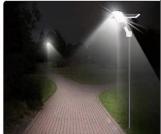

ing time: -2 days
- Remote control, light control with battery capacity indicator



Power Solar

### Technical Data / Datos técnicos

| Model      | Rated Power | Chip    | ССТ        | Efficiency | Lithium Battery | Power Solar | Size(mm)     |
|------------|-------------|---------|------------|------------|-----------------|-------------|--------------|
| SSL316-50  | 50W         | SMD2835 | 3000-6500K | 120lm/W    | 3.7V / 22Ah     | 6V / 25W    | 467x160x73mm |
| SSL316-100 | 100W        | SMD2835 | 3000-6500K | 120lm/W    | 3.7V / 26Ah     | 6V / 30W    | 528x180x83mm |
| SSL316-150 | 150W        | SMD2835 | 3000-6500K | 120lm/W    | 3.7V / 31Ah     | 6V / 35W    | 600x200x83mm |

# Application / Aplicaciones



# Remote controller / Control Remoto



Application / Aplicaciones









INT.REF.: SSL316-50/5820 - SL316-100/7090 - SL316-150/8150